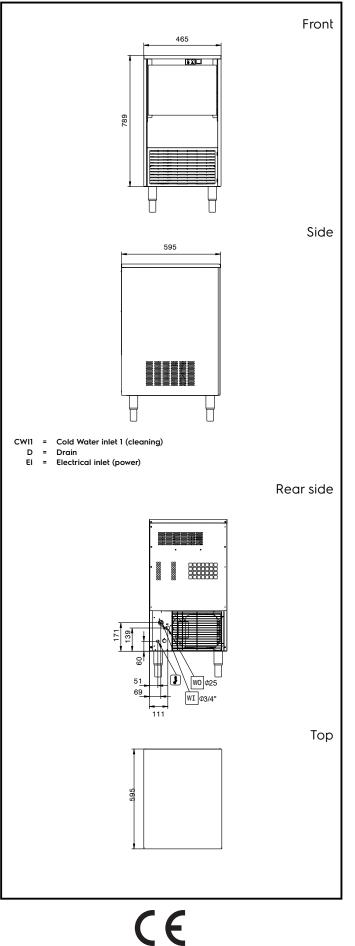

## Ice Makers Granular Ice XS, 88kg/24h, 20kg bin, water-cooled

| Electric                                                                                                             |                                                  |
|----------------------------------------------------------------------------------------------------------------------|--------------------------------------------------|
| Supply voltage:<br>730288 (IGE88I20SNP)<br>Electrical power max.:                                                    | 220-240 V/1N ph/50 Hz<br>0.55 kW                 |
| Capacity:                                                                                                            |                                                  |
| Bin capacity:                                                                                                        | ISO 9001; ISO 14001 kg                           |
| Key Information:                                                                                                     |                                                  |
| External dimensions, Width:<br>External dimensions, Depth:<br>External dimensions, Height:<br>Net weight:<br>Output: | 465 mm<br>595 mm<br>889 mm<br>58 kg<br>88 kg/day |
| Sustainability                                                                                                       |                                                  |
| Refrigerant type:<br>Water consumption:                                                                              | R290<br>20.5 lt/hr                               |