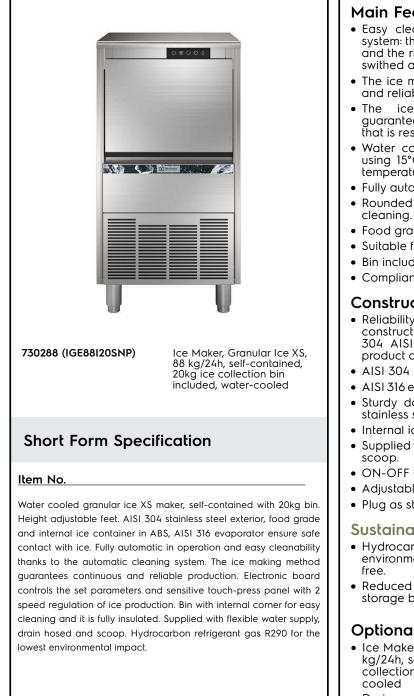

Ice Makers Granular Ice XS, 88kg/24h, 20kg bin, water-cooled

| TEM #   |
|---------|
|         |
| 10DEL # |
|         |
| IAME #  |
|         |
| ils #   |
|         |
| AIA #   |
|         |